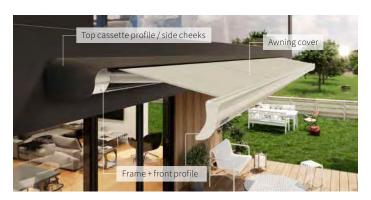

# Fascinating in shape. Functionally superb.







# $mx_{-2}$



The best under the sun



#### Plain and simple. Enviable.

When closed, the markilux MX-2 gives the impression of being entirely in one piece. With or without LED lighting. Product design – at its best.



#### markilux MX-2 colour

Brilliantly coordinated and perfectly "covered": ten fashionably modern colour combinations mean individuality and personality, complementing the architecture of the building, have to be seen and experienced.













#### Cassette awning

max. 600 × 300 cm max. 500 × 350 cm

## Arm technology

Bionic tendon

#### Options

LED Line in the cassette, LED Spots under the cassette, various standard colour combinations

### **Awning Colours**





# Awning Cover Fabrics