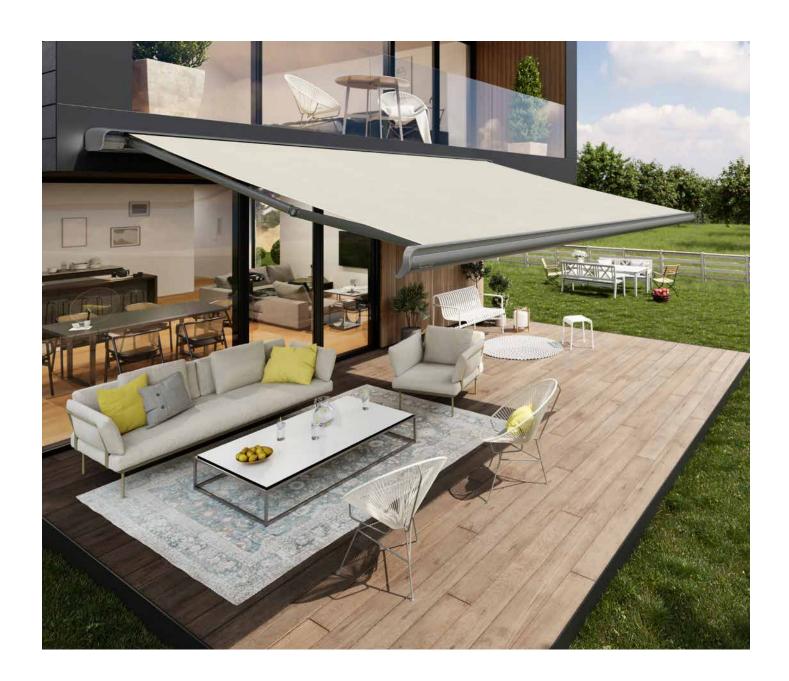

# Fascinating in shape. Functionally superb.

# $mx_{-2}$

The best under the sun

#### Plain and simple. Enviable.

When closed, the markilux MX-2 gives the impression of being entirely in one piece. With or without LED lighting. Product design – at its best.

## Arm technology

Bionic tendon