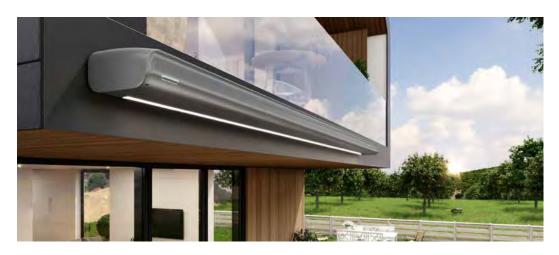

#### Plain and simple. Enviable.

When closed, the markilux MX-2 gives the impression of being entirely in one piece. With or without LED lighting. Product design – at its best.

#### Options

LED Line in the cassette, LED Spots under the cassette, various standard colour combinations